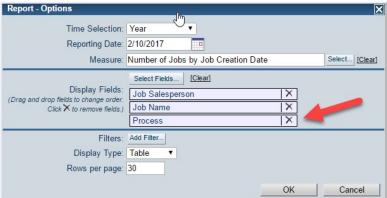

#### Display Fields: Jobs by ...

## Changing Display Fields

#### Adding one more field ...

#### More Detail = More Rows

#### A Job by any other name