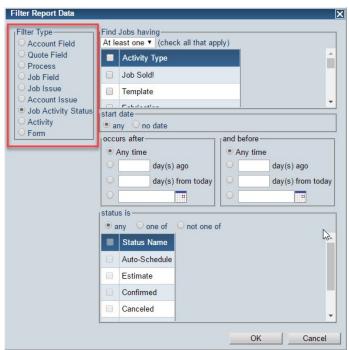

m

Build some of the most common reports

#### Technical Objectives

Understand each part of the Options window for Reports

Learn how to avoid some of the common pitfalls when making reports

Understand when it's time to copy to Excel

#### Time



Filters: Add Filter...

•

Display Type: Table

Rows per page: 30

X

Select... [Clear]

Cancel

×

OK

#### Time Selections are mostly intuitive ...



#### ...but saved reports always return to Today



#### If you want exact dates, choose Custom



#### Trick for (All)



#### Display Fields: Jobs by ...



## Changing Display Fields









#### Adding one more field ...



#### More Detail = More Rows





#### A Job by any other name





## Account



#### **Filters**





#### Filtered Results



#### Filters Are Powerful and Complex



#### Measure



# Report Examples



Job Settings
Processes

Process: All Sales Lead Job

#### Choose Your Measure





#### Only want completed Installs?





# Job Form Reports

Example: Square Feet Installed

#### Totaling a Form Field



#### Example: Square Feet Installed





## +Jobs for a sanity check

| Report                                                 |                  |              |                   |                                  |
|--------------------------------------------------------|------------------|--------------|-------------------|----------------------------------|
| Options                                                | . Reports ▼      | Save Report  | New Report        |                                  |
| Year-to-date: 2/13/2017<br>Filters: The