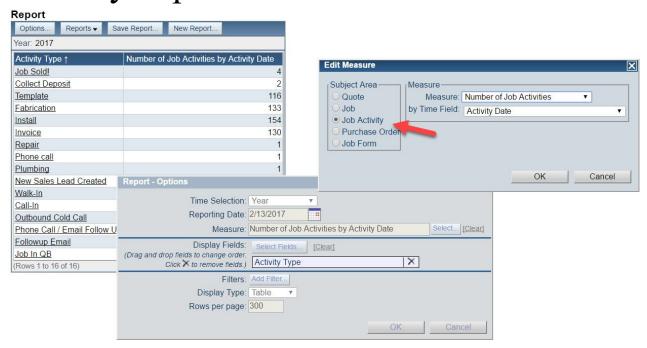

#### Measure

# Report Examples

Job Settings
Processes

Process: All Sales Lead Job

#### Choose Your Measure