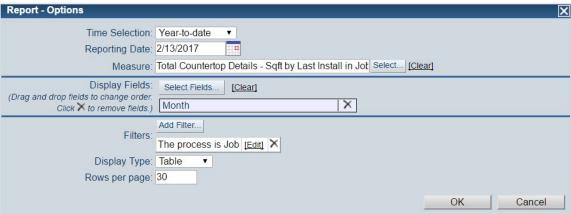

#### Measure

#### Choose Your Measure

# Job Form Reports

Example: Square Feet Installed

#### Totaling a Form Field

#### Example: Square Feet Installed