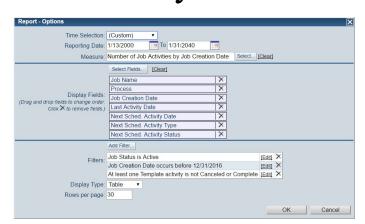

### Show only incomplete phases

#### Report Options.. Reports Save Report... New Report... Year: 2017 Filters: Activity Type is Install Activity Status is not Canceled, Complete Account Name is Zander Contracting Account Name Job Name Job Phase Name Last Install in Phase Date ↑ Number of Job Activities by Last Install in Phase Date Zander Contracting Barry Newcomb (None) 2/13/2017 Zander Contracting Sally Zurich (None) Zander Contracting Willy Hayes Phase 2 - Kitchen and Laundry 2/16/2017 Zander Contracting Wayne Richmond (None) 2/17/2017 Zander Contracting Lisa's Kitchen (None) 3/1/2017 Phase 3 - Master Bath 3/3/2017 Zander Contracting Willy Hayes (None) 3/24/2017 Zander Contracting Bob Lee (Rows 1 to 7 of 7)