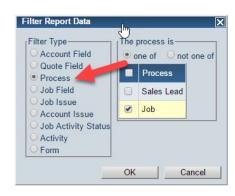

Goals

Learn how to use reports to get key data out of your system

Build some of the most common reports

#### Technical Objectives

Understand each part of the Options window for Reports

Learn how to avoid some of the common pitfalls when making reports

Understand when it's time to copy to Excel

#### Time



Filters: Add Filter...

•

Display Type: Table

Rows per page: 30

X

Select... [Clear]

Cancel

×

OK

#### Time Selections are mostly intuitive ...



#### ...but saved reports always return to Today



#### If you want exact dates, choose Custom



#### Trick for (All)



#### Display Fields: Jobs by ...



## Changing Display Fields









#### Adding one more field ...



#### More Detail = More Rows





#### A Job by any other name





## Account



#### **Filters**





#### Filtered Results



#### Filters Are Powerful and Complex



#### Measure



# Report Examples



Job Settings
Processes

Process: All Sales Lead Job

#### Choose Your Measure





#### Only want completed Installs?





# Job Form Reports

Example: Square Feet Installed

#### Totaling a Form Field



#### Example: Square Feet Installed





## +Jobs for a sanity check

| Report                                                 |                  |              |                   |                                  |
|--------------------------------------------------------|------------------|--------------|-------------------|----------------------------------|
| Options                                                | . Reports ▼      | Save Report  | New Report        |