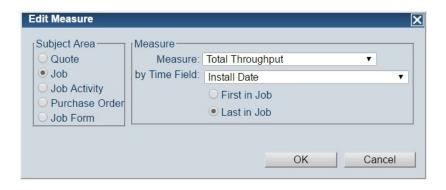

ports

Learn how to avoid some of the common pitfalls when making reports

Understand when it's time to copy to Excel

#### Time



Filters: Add Filter...

•

Display Type: Table

Rows per page: 30

X

Select... [Clear]

Cancel

×

OK

#### Time Selections are mostly intuitive ...



#### ...but saved reports always return to Today



#### If you want exact dates, choose Custom



#### Trick for (All)



#### Display Fields: Jobs by ...



## Changing Display Fields









#### Adding one more field ...



#### More Detail = More Rows





#### A Job by any other name





## Account



#### **Filters**





#### Filtered Results



#### Filters Are Powerful and Complex



#### Measure



# Report Examples



Job Settings
Processes

Process: All Sales Lead Job

#### Choose Your Measure





#### Only want completed Installs?





# Job Form Reports

Example: Square Feet Installed

#### Totaling a Form Field



#### Example: Square Feet Installed





## +Jobs for a sanity check

| Report                                                 |                  |              |                   |                                  |
|--------------------------------------------------------|------------------|--------------|-------------------|----------------------------------|
| Options                                                | . Reports ▼      | Save Report  | New Report        |                                  |
| Year-to-date: 2/13/2017<br>Filters: The process is Job |                  |              |                   |                                  |
| Month ↑