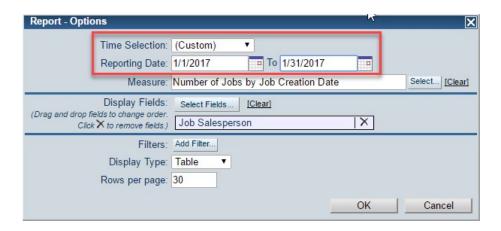

#### Advanced Reporting

#### Business Goals

Learn how to use reports to get key data out of your system

Build some of the most common reports

#### Technical Objectives

Understand each part of the Options window for Reports

Learn how to avoid some of the common pitfalls when making reports

Understand when it's time to copy to Excel

#### Time



Filters: Add Filter...

•

Display Type: Table

Rows per page: 30

X

Select... [Clear]

Cancel

×

OK

#### Time Selections are mostly intuitive ...



#### ...but saved reports always return to Today



#### If you want exact dates, choose Custom



#### Trick for (All)



#### Display Fields: Jobs by ...



## Changing Display Fields









#### Adding one more field ...



#### More Detail = More Rows





#### A Job by any other name





## Account



#### **Filters**





#### Filtered Results



#### Filters Are Powerful and Complex



#### Measure



# Report Examples



Job Settings
Processes

Process: All Sales Lead Job

#### Choose Your Measure





#### Only want completed Installs?





# Job Form Reports

Example: Square Feet Installed

#### Totaling a Form Field



#### Example: Square Feet Installed





## +Jobs for a sanity check

| Report                                                 |                  |              |                   |                                  |
|-------------------------------------