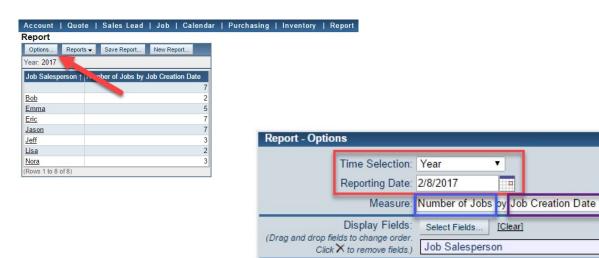

#### Advanced Reporting

#### Business Goals

Learn how to use reports to get key data out of your system

Build some of the most common reports

#### Technical Objectives

Understand each part of the Options window for Reports

Learn how to avoid some of the common pitfalls when making reports

Understand when it's time to copy to Excel

#### Display Fields: Jobs by ...