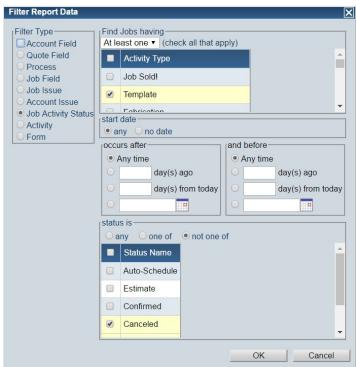

# Add a filter to show only certain activity types

#### Add another filter to show only completed

#### Example: Overdue Activities