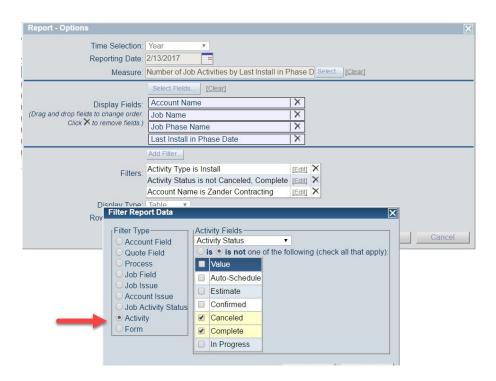

Job Report with Phases (Options)



### Show only incomplete phases

#### Report Options.. Reports Save Report... New Report... Year: 2017 Filters: Activity Type is Install Activity Status is not Canceled, Complete Account Name is Zander Contracting Account Name Job Name Job Phase Name Last Install in Phase Date ↑ Number of Job Activities by Last Install in Phase Date Zander Contracting Barry Newcomb (None) 2/13/2017 Zander Contracting Sally Zurich (None) Zander Contracting Willy Hayes Phase 2 - Kitchen and Laundry 2/16/2017 Zander Contracting Wayne Richmond (None) 2/17/2017 Zander Contracting Lisa's Kitchen (None) 3/1/2017 Phase 3 - Master Bath 3/3/2017 Zander Contracting Willy Hayes (None) 3/24/2017 Zander Contracting Bob Lee (Rows 1 to 7 of 7)

### Straightforward with Activity filter



## Jobs to Clean Up (as of 2/13/2017)

| Report                                                         |            |                   |                    |                             |                              |                             |                                     |  |  |
|----------------------------------------------------------------|------------|-------------------|--------------------|-----------------------------|------------------------------|-----------------------------|-------------------------------------|--|--|
| Options Reports ▼                                              | Save Re    | eport New Report. |                    |                             |                              |                             |