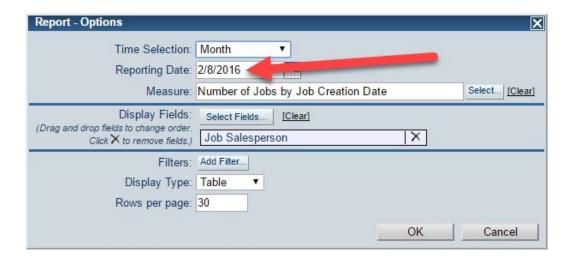

#### Time Selections are mostly intuitive ...

#### ...but saved reports always return to Today

#### If you want exact dates, choose Custom