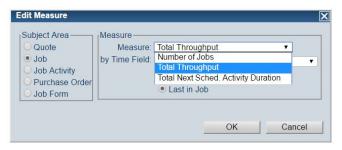

rts

Learn how to avoid some of the common pitfalls when making reports

Understand when it's time to copy to Excel

#### Time



Filters: Add Filter...

•

Display Type: Table

Rows per page: 30

X

Select... [Clear]

Cancel

×

OK

#### Time Selections are mostly intuitive ...



#### ...but saved reports always return to Today



#### If you want exact dates, choose Custom



#### Trick for (All)



#### Display Fields: Jobs by ...



## Changing Display Fields









#### Adding one more field ...



#### More Detail = More Rows





#### A Job by any other name





## Account



#### **Filters**





#### Filtered Results



#### Filters Are Powerful and Complex



#### Measure



# Report Examples



Job Settings
Processes

Process: All Sales Lead Job

#### Choose Your Measure





#### Only want completed Installs?





# Job Form Reports

Example: Square Feet Installed

#### Totaling a Form Field



#### Example: Square Feet Installed





## +Jobs for a sanity check

| Report                                                 |                  |              |                   |                                  |
|--------------------------------------------------------|------------------|--------------|-------------------|----------------------------------|
| Options                                                | . Reports ▼      | Save Report  | New Report        |                                  |
| Year-to-date: 2/13/2017<br>Filters: The process is Job |                  |              |                   |                                  |
| Month ↑