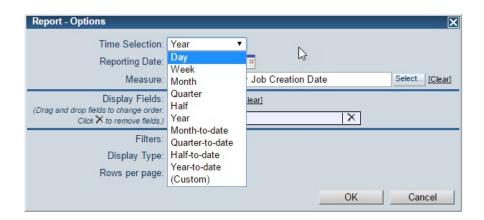

#### Time Selections are mostly intuitive ...

#### ...but saved reports always return to Today

#### If you want exact dates, choose Custom

#### Trick for (All)