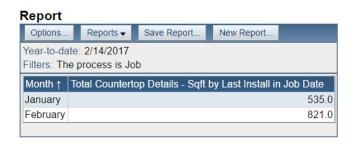

# Job Form Reports

Example: Square Feet Installed

#### Totaling a Form Field

#### Example: Square Feet Installed