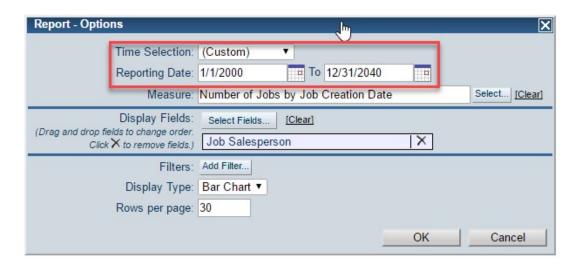

#### Time Selections are mostly intuitive ...

#### ...but saved reports always return to Today

#### If you want exact dates, choose Custom

#### Trick for (All)