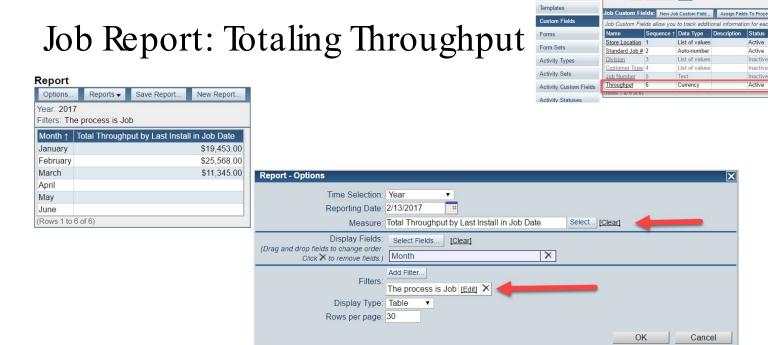

#### WARNING: Form missing? Job not included!

| Options Reports ▼ Sa      |                                     | Save Report   | New Report                        |  |
|---------------------------|-------------------------------------|---------------|-----------------------------------|--|
|                           | ate: 2/16/2017<br>ne process is Job | 3)            |                                   |  |
| Month ↑                   | Job Name                            | Total Through | ghput by Last Install in Job Date |  |
| January                   | Alison Holmes                       |               | \$3,225.0                         |  |
| January                   | Colleen Fulton                      |               | \$2,103.00                        |  |
| January                   | Don Johnson                         |               | \$2,100.00                        |  |
| January                   | Harold Handy                        |               | \$3,115.0                         |  |
| January                   | Mike Bibby                          |               | \$23,000.0                        |  |
| January                   | Ruupa Sanderso                      | \$5,133.00    |                                   |  |
| January                   | Silas Gabriel                       | \$5,877.00    |                                   |  |
| January                   | Silas Tester                        |               |                                   |  |
| February Alana's building |                                     |               | \$3 788 0                         |  |

Job Report - Throughput

| Options | . Reports →                         | Save Report | New Report                                        |
|---------|-------------------------------------|-------------|---------------------------------------------------|
|         | ate: 2/16/2017<br>he process is Job | ,           |                                                   |
| Month ↑ | Job Name                            | Total Count | tertop Details - Sqft by Last Install in Job Date |
| January | Alison Holmes                       |             | 132.0                                             |
| January | Colleen Fulton                      |             | 42.0                                              |
| January | Don Johnson                         |             | 163.0                                             |
| January | Harold Handy                        | 66.0        |                                                   |
| January | Ruupa Sanderso                      | n           | 64.0                                              |
| January | Silas Gabriel                       |             | 68.0                                              |
| Echnion | Alana's building                    |             | 70 (                                              |