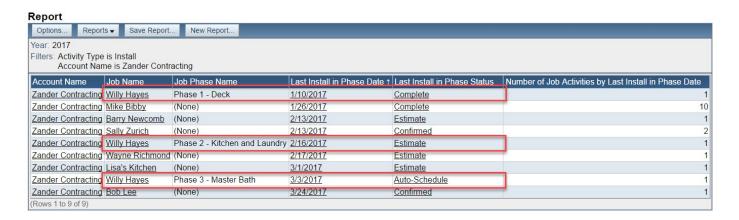

### Job Report with Phases

## Job Report with Phases (Options)

### Show only incomplete phases

#### Report Options.. Reports Save Report... New Report... Year: 2017 Filters: Activity Type is Install Activity Status is not Canceled, Complete Account Name is Zander Contracting Account Name Job Name Job Phase Name Last Install in Phase Date ↑ Number of Job Activities by Last Install in Phase Date Zander Contracting Barry Newcomb (None) 2/13/2017 Zander Contracting Sally Zurich (None) Zander Contracting Willy Hayes Phase 2 - Kitchen and Laundry 2/16/2017 Zander Contracting Wayne Richmond (None) 2/17/2017 Zander Contracting Lisa's Kitchen (None) 3/1/2017 Phase 3 - Master Bath 3/3/2017 Zander Contracting Willy Hayes (None) 3/24/2017 Zander Contracting Bob Lee (Rows 1 to 7 of 7)