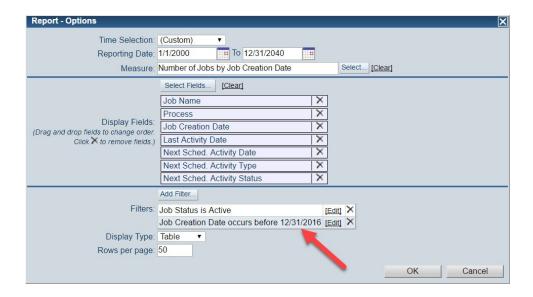

## Jobs to Clean Up (as of 2/13/2017)

| Report                                                         |            |                   |                    |                             |                              |                             |                                     |  |  |
|----------------------------------------------------------------|------------|-------------------|--------------------|-----------------------------|------------------------------|-----------------------------|-------------------------------------|--|--|
| Options Reports ▼                                              | Save Re    | eport New Report. |                    |                             |                              |                             |                                     |  |  |
| Date: 1/1/2000 - 12/31/                                        | 2040       |                   |                    |                             |                              |                             |                                     |  |  |
| Filters: Job Status is Ad<br>Job Creation Da                   |            | before 12/31/2016 |                    |                             |                              |                             |                                     |  |  |
| First   Prev   Page 1 of 3   Next   Last (Rows 1 to 50 of 118) |            |                   |                    |                             |                              |                             |                                     |  |  |
| Job Name                                                       | Process    | Job Creation Date | Last Activity Date | Next Sched. Activity Date ↑ | Next Sched. Activity Type    | Next Sched. Activity Status | Number of Jobs by Job Creation Date |  |  |
| *212 Elm - center unit                                         | <u>Job</u> | 6/7/2016          |                    |                             | <u>Template</u>              | <u>Estimate</u>             | 1                                   |  |  |
| Lonetta Bakerson                                               | <u>Job</u> | 3/10/2016         | 2/13/2017          |                             | Template                     | Estimate                    | 1                                   |  |  |
| Giovanni                                                       | <u>Job</u> | 3/8/2013          | 3/27/2017          | <u>4/28/2016</u>            | Phone Call / Email Follow Up | Confirmed                   | 1                                   |  |  |
| Breda's kitchen                                                | <u>Job</u> | 5/18/2016         | 3/14/2017          | 2/10/2017                   | <u>Template</u>              | <u>Estimate</u>             | 1                                   |  |  |
| Dave Lydon                                                     | <u>Job</u> | 2/18/2015         | 3/3/2017           | 2/10/2017                   | <u>Template</u>              | Confirmed                   | 1                                   |  |  |
| Alana's building                                               | <u>Job</u> | 6/24/2016         | 2/13/2017          | 2/13/2017                   | Invoice                      | Estimate                    | 1                                   |  |  |
| Barry Newcomb                                                  | <u>Job</u> | 10/24/2009        | 2/14/2017          | 2/13/2017                   | Install                      | <u>Estimate</u>             | 1                                   |  |  |
| Bob Lee                                                        | <u>Job</u> | 2/8/2010          | 3/27/2017          | 2/13/2017                   | Template                     | Estimate                    | 1                                   |  |  |
| Conner Dre                                                     | <u>Job</u> | 3/13/2008         | 2/15/2017          | <u>2/13/2017</u>            | <u>Install</u>               | Confirmed                   | 1                                   |  |  |
| Gus's kitchen                                                  | <u>Job</u> | 12/7/2016         | 2/21/2017          | 2/13/2017                   | Template                     | Estimate                    | 1                                   |  |  |
| Jeff Cotes                                                     | <u>Job</u> | 3/13/2008         | 2/14/2017          | <u>2/13/2017</u>            | <u>Install</u>               | Confirmed                   | 1                                   |  |  |
| Joey Austin's Kitchen                                          | <u>Job</u> | 10/30/2014        | 3/2/2017           | 2/13/2017                   | <u>Template</u>              | Confirmed                   | 1                                   |  |  |
| Katerina's kitchen                                             | <u>Job</u> | 12/7/2016         | 2/21/2017          | 2/13/2017                   | Template                     | <u>Estimate</u>             | 1                                   |  |  |
| Mike Jones                                                     | <u>Job</u> | 6/8/2006          | 2/24/2017          | 2/13/2017                   | Fabrication                  | In Progress                 | 1                                   |  |  |
| Nola's kitchen                                                 | <u>Job</u> | <u>2/11/2016</u>  | 3/9/2017           | <u>2/13/2017</u>            | Fabrication                  | <u>Estimate</u>             | 1                                   |  |  |
| Sally Zurich                                                   | <u>Job</u> | 11/12/2004        | 2/14/2017          | 2/13/2017                   | Install                      | Confirmed                   | 1                                   |  |  |
| Willy Hayes                                                    | <u>Job</u> | 3/5/2008          | 3/6/2017           | 2/13/2017                   | Fabrication                  | <u>Estimate</u>             | 1                                   |  |  |
| 512 Maple ST                                                   | <u>Job</u> | 6/8/2016          | 2/22/2017          | 2/14/2017                   | <u>Template</u>              | Confirmed                   | 1                                   |  |  |
| Cheryl's kitchen                                               | <u>Job</u> | 4/22/2015         | 3/10/2017          | 2/14/2017                   | <u>Fabrication</u>           | <u>Estimate</u>             | 1                                   |  |  |
| Cory Smith                                                     | <u>Job</u> | 7/18/2016         | 2/22/2017          | 2/14/2017                   | Template                     | Confirmed                   | 1                                   |  |  |
| Eddie's kitchen                                                | <u>Job</u> | 1/20/2015         | 2/15/2017          | <u>2/14/2017</u>            | <u>Install</u>               | Confirmed                   | 1                                   |  |  |

## Jobs to Clean Up (Options)

Job Activity Status Filter

EE Quotes — Conversion\_Reports