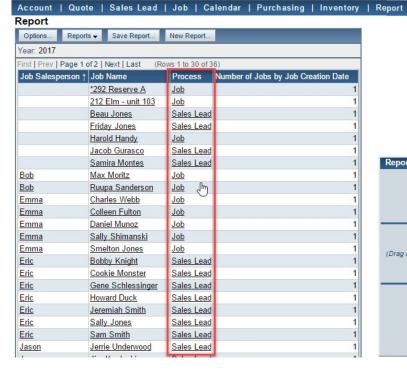

#### Measure

# Report Examples

Job Settings
Processes

Process: All Sales Lead Job

#### Choose Your Measure