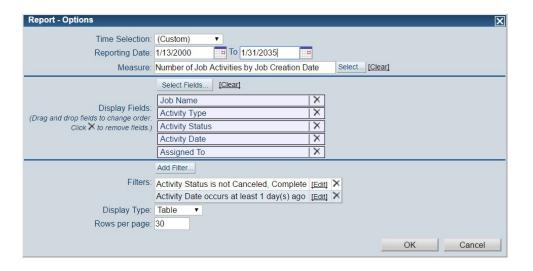

#### Options.. Reports ✓ Save Report... New Report... Date: 1/13/2000 - 1/31/2035 Filters: Activity Status is not Canceled, Complete Activity Date occurs at least 1 day(s) ago Job Name Activity Type Gene Schlessinger Phone Call / Email Follow Up Confirmed 2/10/2017 Jason **Template** Confirmed 2/10/2017 Marco 2/10/2017 Norm Breda's kitchen Template Estimate Jacob Gurasco Walk-In **Estimate** 2/9/2017 Eric Phone Call / Email Follow Up Confirmed 4/28/2016 Jeff Giovanni