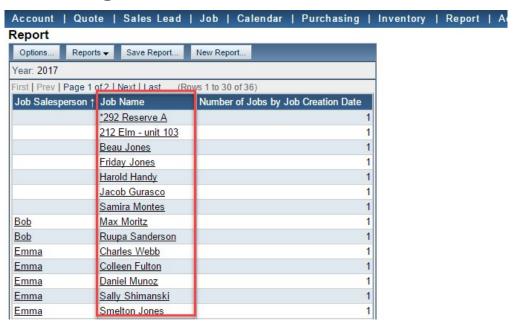

#### Display Fields: Jobs by ...

## Changing Display Fields

#### Adding one more field ...

#### More Detail = More Rows

#### A Job by any other name