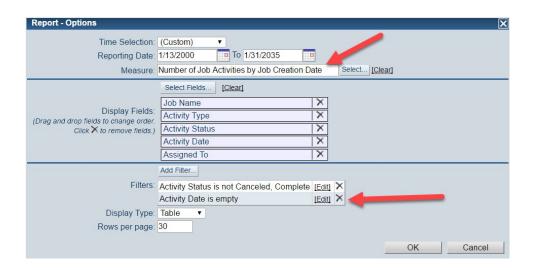

### Show only incomplete phases

#### Report Options.. Reports Save Report... New Report... Year: 2017 Filters: Activity Type is Install Activity Status is not Canceled, Complete Account Name is Zander Contracting Account Name Job Name Job Phase Name Last Install in Phase Date ↑ Number of Job Activities by Last Install in Phase Date Zander Contracting Barry Newcomb (None) 2/13/2017 Zander Contracting Sally Zurich (None) Zander Contracting Willy Hayes Phase 2 - Kitchen and Laundry 2/16/2017 Zander Contracting Wayne Richmond (None) 2/17/2017 Zander Contracting Lisa's Kitchen (None) 3/1/2017 Phase 3 - Master Bath 3/3/2017 Zander Contracting Willy Hayes (None) 3/24/2017 Zander Contracting Bob Lee (Rows 1 to 7 of 7)

### Straightforward with Activity filter