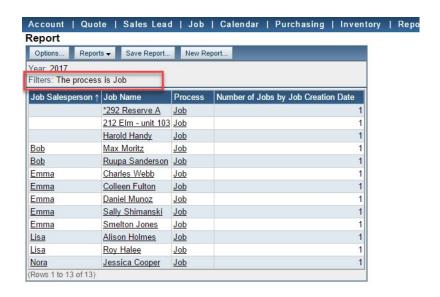

reports to get key data out of your system

Build some of the most common reports

#### Technical Objectives

Understand each part of the Options window for Reports

Learn how to avoid some of the common pitfalls when making reports

Understand when it's time to copy to Excel

#### Time



Filters: Add Filter...

•

Display Type: Table

Rows per page: 30

X

Select... [Clear]

Cancel

×

OK

#### Time Selections are mostly intuitive ...



#### ...but saved reports always return to Today



#### If you want exact dates, choose Custom



#### Trick for (All)



#### Display Fields: Jobs by ...



## Changing Display Fields









#### Adding one more field ...



#### More Detail = More Rows





#### A Job by any other name





## Account



#### **Filters**





#### Filtered Results



#### Filters Are Powerful and Complex



#### Measure



# Report Examples



Job Settings
Processes

Process: All Sales Lead Job

#### Choose Your Measure





#### Only want completed Installs?





# Job Form Reports

Example: Square Feet Installed

#### Totaling a Form Field



#### Example: Square Feet Installed





## +Jobs for a sanity check

| Report                                                 |                  |              |                   |                                  |
|--------------------------------------------------------|------------------|--------------|-------------------|----------------------------------|
| Options                                                | . Reports ▼      | Save Report  | New Report        |                                  |
|