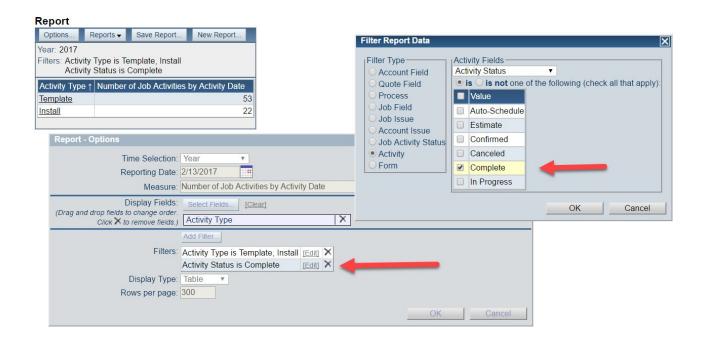

#### Only want completed Installs?

#### Add another filter to show only completed