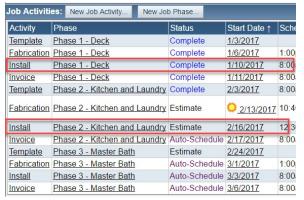

#### Activities and Forms with same Phase ...

Dropin

Notes:

Note cutout for trash

yes

jk456

### Job Report with Phases

## Job Report with Phases (Options)

### Show only incomplete phases