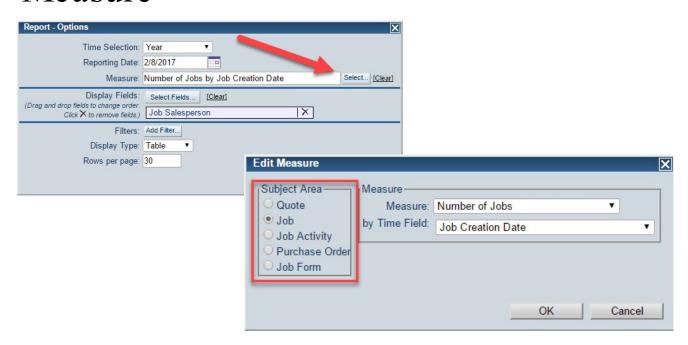

the most common reports

#### Technical Objectives

Understand each part of the Options window for Reports

Learn how to avoid some of the common pitfalls when making reports

Understand when it's time to copy to Excel

#### Time



Filters: Add Filter...

•

Display Type: Table

Rows per page: 30

X

Select... [Clear]

Cancel

×

OK

#### Time Selections are mostly intuitive ...



#### ...but saved reports always return to Today



#### If you want exact dates, choose Custom



#### Trick for (All)



#### Display Fields: Jobs by ...



## Changing Display Fields









#### Adding one more field ...



#### More Detail = More Rows





#### A Job by any other name





## Account



#### **Filters**





#### Filtered Results



#### Filters Are Powerful and Complex



#### Measure



# Report Examples



Job Settings
Processes

Process: All Sales Lead Job

#### Choose Your Measure





#### Only want completed Installs?





# Job Form Reports

Example: Square Feet Installed

#### Totaling a Form Field



#### Example: Square Feet Installed





## +Jobs for a sanity check

| Report                                                 |                  |              |                   |                                  |
|--------------------------------------------------------|------------------|--------------|-------------------|----------------------------------|
| Options                                                | . Reports ▼      | Save Report  | New Report        |                                  |
| Year-to-date: 2/13/2017<br>Filters: The process is Job |