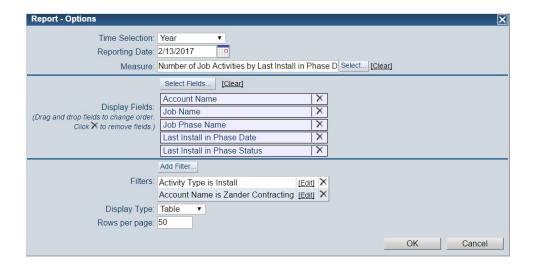

| <u>Template</u>       | <u>Estimate</u>    |                 |             |                                               |
| Martin's kitchen                                          | Job In QB             | Estimate           |                 | Clare       |                                               |
| Maria's kitchen                                           | Job In QB             | Estimate           |                 | Clare       |                                               |
| Maria's kitchen                                           | Followup Fmail        | Auto-Schedule      |                 |             |                                               |

Related: Activities with Material

### Job Report with Phases



## Job Report with Phases (Options)



### Show only incomplete phases

#### Report Options.. Reports Save Report... New Report... Year: 2017 Filters: Activity Type is Install Activity Status is not Canceled, Complete Account Name is Zander Contracting Account Name Job Name Job Phase Name Last Install in Phase Date ↑ Number of Job Activities by Last Install in Phase Date Zander Contracting Barry Newcomb (None) 2/13/2017 Zander Contracting Sally Zurich (None) Zander Contracting Willy Hayes Phase 2 - Kitchen and Laundry 2/16/2017 Zander Contracting Wayne Richmond (None) 2/17/2017 Zander Contracting Lisa's Kitchen (None) 3/1/2017 Phase 3 - Master Bath 3/3/2017 Zander Contracting Willy Hayes (None) 3/24/2017 Zander Contracting Bob Lee (Rows 1 to 7 of 7)

### Straightforward with Activity filter



## Jobs to Clean Up (as of 2/13/