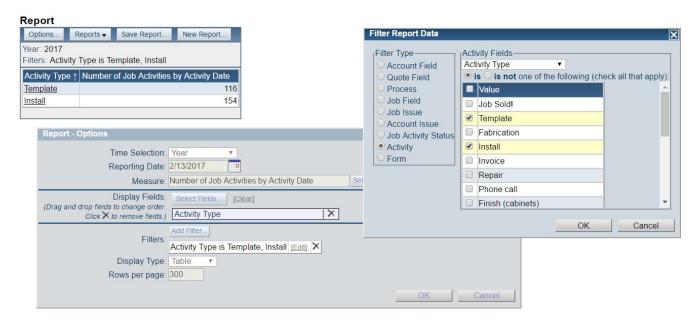

#### **Filters**

#### Filtered Results

#### Filters Are Powerful and Complex

# Add a filter to show only certain activity types