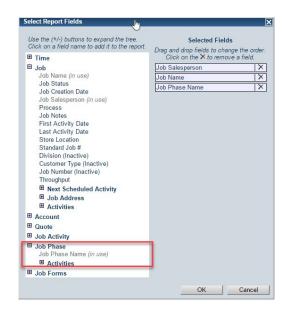

#### Advanced Reporting

#### Business Goals

Learn how to use reports to get key data out of your system

Build some of the most common reports

#### Technical Objectives

Understand each part of the Options window for Reports

Learn how to avoid some of the common pitfalls when making reports

Understand when it's time to copy to Excel

#### Time



Filters: Add Filter...

•

Display Type: Table

Rows per page: 30

X

Select... [Clear]

Cancel

×

OK

#### Time Selections are mostly intuitive ...



#### ...but saved reports always return to Today



#### If you want exact dates, choose Custom



#### Trick for (All)



#### Display Fields: Jobs by ...



## Changing Display Fields









#### Adding one more field ...



#### More Detail = More Rows





#### A Job by any other name





## Account



#### **Filters**





#### Filtered Results



#### Filters Are Powerful and Complex



#### Measure



# Report Examples



Job Settings
Processes

Process: All Sales Lead Job

#### Choose Your Measure





#### Only want completed Installs?





# Job Form Reports

Example: Square Feet Installed

#### Totaling a Form Field



#### Example: Square Feet Installed





## +Jobs for a sanity check

| Report                                                 |                  |              |                   |                                  |
|--------------------------------------------------------|------------------|--------------|-------------------|----------------------------------|
| Options