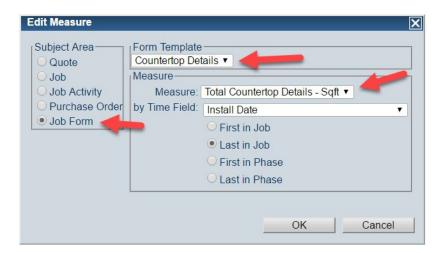

# Job Form Reports

Example: Square Feet Installed

#### Totaling a Form Field

#### Example: Square Feet Installed