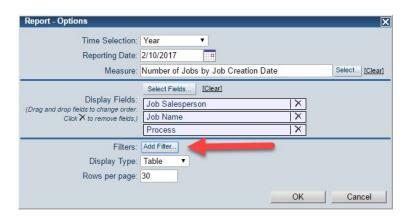

ss Goals

Learn how to use reports to get key data out of your system

Build some of the most common reports

#### Technical Objectives

Understand each part of the Options window for Reports

Learn how to avoid some of the common pitfalls when making reports

Understand when it's time to copy to Excel

#### Time



Filters: Add Filter...

•

Display Type: Table

Rows per page: 30

X

Select... [Clear]

Cancel

×

OK

#### Time Selections are mostly intuitive ...



#### ...but saved reports always return to Today



#### If you want exact dates, choose Custom



#### Trick for (All)



#### Display Fields: Jobs by ...



## Changing Display Fields









#### Adding one more field ...



#### More Detail = More Rows





#### A Job by any other name





## Account



#### **Filters**





#### Filtered Results



#### Filters Are Powerful and Complex



#### Measure



# Report Examples



Job Settings
Processes

Process: All Sales Lead Job

#### Choose Your Measure





#### Only want completed Installs?





# Job Form Reports

Example: Square Feet Installed

#### Totaling a Form Field



#### Example: Square Feet Installed





## +Jobs for a sanity check

| Report                                                 |                  |              |                   |                                  |
|--------------------------------------------------------|------------------|--------------|-------------------|----------------------------------|
| Options                                                | . Reports ▼      | Save Report  | New Report        |