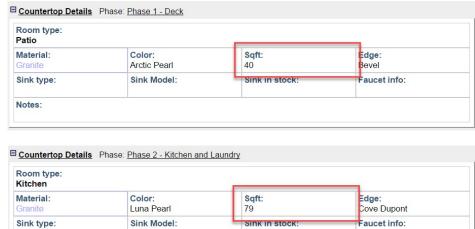

#### Activities and Forms with same Phase ...

Dropin

Notes:

Note cutout for trash

yes

jk456