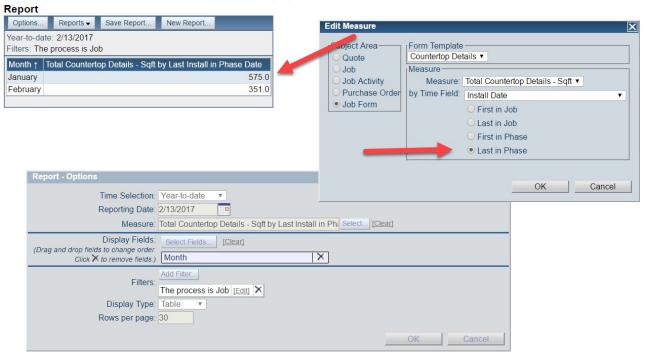

Job Form Report – Sq Ft

Last Install in Phase

## A Phase can be complete before the Job is

| Report                                                 |                  |                |                                                               |
|--------------------------------------------------------|------------------|----------------|---------------------------------------------------------------|
| Options                                                | . Reports ▼ Sa   | ave Report New | Report                                                        |
| Year-to-date: 2/13/2017<br>Filters: The process is Job |                  |                |                                                               |
| Month ↑                                                | Job Name         | Job Phase Name | Total Countertop Details - Sqft by Last Install in Phase Date |
| January                                                | Alison Holmes    | (None)         | 132.0                                                         |
| January                                                | Colleen Fulton   | (None)         | 42.0                                                          |
| January                                                | Don Johnson      | (None)         | 163.0                                                         |
| January                                                | Harold Handy     | (None)         | 66.0                                                          |
| January                                                | Ruupa Sanderson  | (None)         | 64.0                                                          |
| January                                                | Silas Gabriel    | (None)         | 68.0                                                          |
| January                                                | Willy Hayes      | Phase 1 - Deck | 40.0                                                          |
| February                                               | Alana's building | (None)         | 78.0                                                          |
| February                                               | Barry Newcomb    | (None)         | 65.0                                                          |
| February                                               | Jeff Cotes       | (None)         | 72.0                                                          |
| February                                               | Sally Shimanski  | (None)         | 58.0                                                          |
| February                                               | Sally Zurich     | (None)         | 78.0                                                          |
| (Rows 1 to 12 of 12)                                   |                  |                |                                                               |