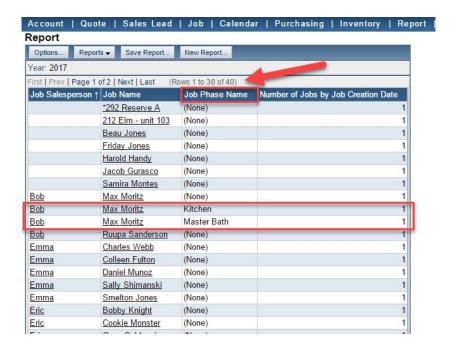

#### Adding one more field ...

#### More Detail = More Rows

#### A Job by any other name