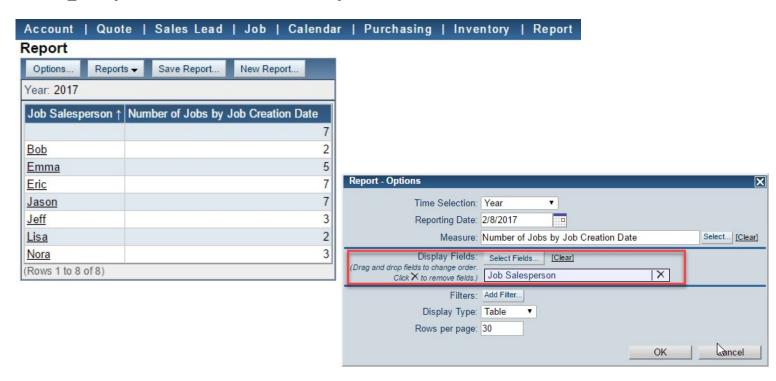

#### Display Fields: Jobs by ...

## Changing Display Fields

#### Adding one more field ...

#### More Detail = More Rows

#### A Job by any other name