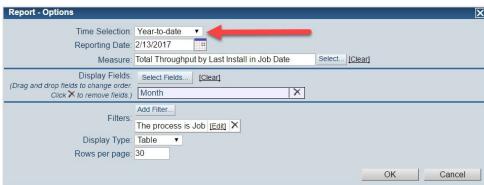

#### Time Selections are mostly intuitive ...

#### ...but saved reports always return to Today

#### If you want exact dates, choose Custom